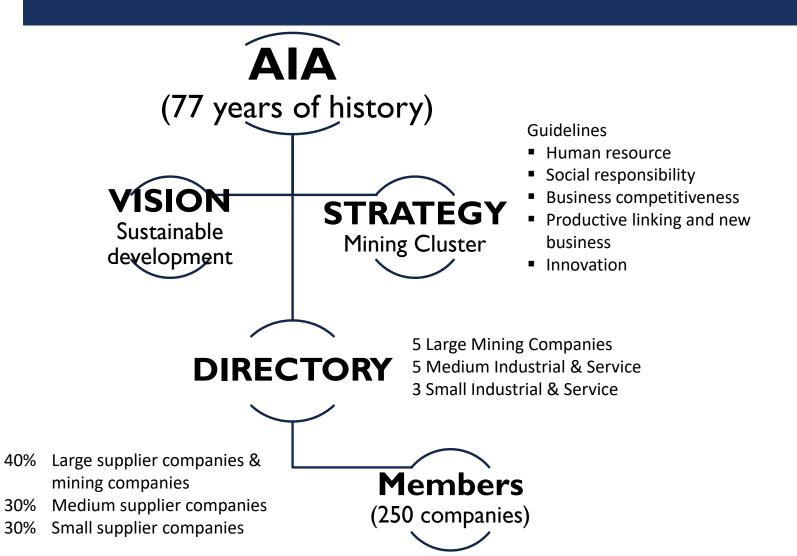

GION OF OPPORTUNITIES





#### Energy:

- 1st region in energy generation
- 26% of installed capacity from renewable energy
- US\$ 2,580 millions investment in energy proyects in construction. (22%) and US\$ 8,220 millons awaiting for environmental approval.

## Mining:

- 54% of Chile's copper production (15% of world copper production)
- 1st producer of lithium, nitrates, molybdenum, silver and gold.
- 34% of the mining investment in Chile (2019-2028)
- US\$ 24,500 millions mining investment in the region. (2019-2028)



#### **Astronomy:**

- 40% of facilities worldwide in Chile
- Has the world's most important observatories and radiotelescopes Alma, Paranal, E-ELT (in construction), Parque Astronómico Atacama























# WHO ARE WE? INDUSTRIAL ASSOCIATION OF ANTOFAGASTA









# THE INTERNATIONAL TECHNOLOGY AND INNOVATION EXHIBITION FOR THE MINING AND ENERGY INDUSTRY





EXPONOR 2022





#### PROTOCOLS FOR COVID-19



June, 20-23th, 2022 Antofagasta, Chile







Presence of major mining companies

Operational Costs for the current production

Lidership in metallic and non metallic mining production

Investment portfolio in mining and energy

Renewable energy



Exponor represents a unique opportunity to meet decision makers, site managers and hosts of technical staff of all levels from the mining industry.



#### INTERNACIONAL PARTICIPATION AND PAVILIONS





#### WHO EXHIBIT & WHO VISIT

#### **EXPOSITOR**

- Heavy equipment, process equipment, machinery, components and parts.
- Energy, engineering services and electrical goods, automation and contr